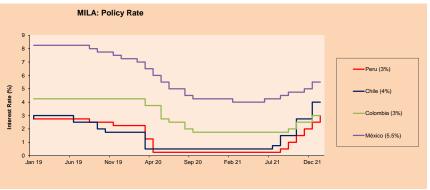

# MILA

Peru: The General Index ended today's session with a negative result of -0.01%. The index maintains a annual cumulative positive trend of +5.88% in local currency, while the adjusted return in dollars amounts to +7.64%. Then, the S&P / BVL Peru SEL changed by -0.11% while the S&P / BVL LIMA 25 by +1.35%. The PEN spot reached S/. 3.9337. Headline: Exchange rate closed higher, in line with regional markets

Chile: The IPSA index ended the day with a negative return of +0.04%. The sectors that benefited the most from the session were Real Estate (+3.11%) and Communication Services (+1.90%). The best performing stocks were PLAZA SA Y FILIALES (+4.72%) and PARQUE ARAUCO S.A. (+3.99%). Headline: Wall Street closes in the red despite last minute rebound as IPSA ends flat

Colombia: The Colombian market did not trade today due to the Three Kings Day holiday.

Mexico: The IPC index closed the day with a negative return of -0.69%. The sectors that lost the most of the day were Materials (-1.47%) and Real estate (-1.16%). The worst performing stocks were CEMEX SAB-CPO (-2.17%) and REGIONAL SAB DE CV (-2.01%). Headline: Energy posts its highest increase for a December month since 2018