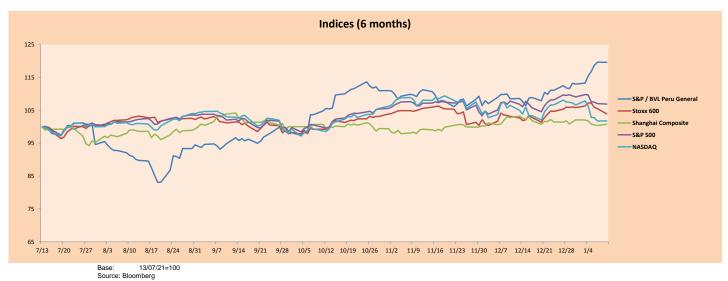

| Close    | 1D*    | 5D*    | 30D*   | YTD*  | Beta |
|----------|---------------------|----------|--------|--------|--------|-------|------|
|          | S&P/BVLMining       | 430.80   | 0.01%  | 4.79%  | 5.90%  | 4.66% | 0.85 |
| <b>A</b> | S&P/BVLConsumer     | 1,235.11 | 1.56%  | 7.52%  | 10.72% | 7.59% | 0.74 |
| •        | S&P/BVLIndustrials  | 273.09   | -0.05% | 3.85%  | 7.83%  | 5.82% | 0.78 |
| •        | S&P/BVLFinancials   | 947.59   | -1.61% | 4.87%  | 13.20% | 4.58% | 1.26 |
| ▼        | S&P/BVLConstruction | 294.94   | -0.07% | 3.57%  | 3.12%  | 4.08% | 0.69 |
| -        | S&P/BVLPublicSvcs   | 555.72   | 0.00%  | -0.47% | -1.29% | 1.32% | 0.26 |
| -        | S&P/BVLElectricUtil | 542.52   | 0.00%  | -0.47% | -1.29% | 1.32% | 0.26 |

S&P/BVLConstructionTRPEN





Capital Market Laboratory Coordinator: Economist Bruno Bellido Collaboration: Sebastian Ore, Ariam Loayza, Miguel Solimano y Jhonatan Cueva email: pulsobursatil@ulima.edu.pe facebook: www.facebook.com/pulsobursatil.ul

The content of this document is just for informational purposes. The information and opinions expressed should not be consider as recommendations for future decisions. Under any circumstances, the Capital Market Laboratory of University of Lima will be responsible for the use of the statements in this document.

<sup>\*</sup>Legend: Variation 1D: 1 Day; 5D: 5 Days, 1M: 1 Month; YTD: Var.% 12/31/20 to date

<sup>\*</sup>Legend: Variation 1D: 1 Day; 5D: 5 Days, 1M: 1 Month; YTD: Var.% 12/31/20 to date



# **SOVEREIGN RATING**

| R       | ISK RATIN | GS    |