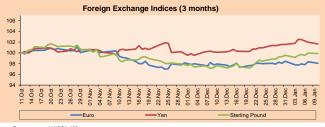

Source: Bloomberg

| Currency         | Price    | 1 D*   | 5 D*   | 1 M*   | YTD*   |
|------------------|----------|--------|--------|--------|--------|
| Euro             | 1.1326   | -0.30% | 0.26%  | 0.11%  | -0.39% |
| Yen Yen          | 115.2000 | -0.31% | -0.10% | 1.55%  | 0.10%  |
| Sterling Pound   | 1.3577   | -0.08% | 0.72%  | 2.29%  | 0.33%  |
| Yuan             | 6.3762   | -0.03% | 0.32%  | 0.10%  | 0.32%  |
| Hong Kong Dollar | 7.7950   | -0.03% | -0.03% | -0.05% | -0.02% |
| Brazilean Real   | 5.6701   | 0.64%  | -0.09% | 1.09%  | 1.69%  |
| Argentine Peso   | 103.4978 | 0.20%  | 0.48%  | 1.92%  | 0.74%  |

\*Legend: Variation 1D: 1 Day; 5D: 5 Days, 1M: 1 Month; YTD: Var.% 12/31/20 to date

Base: 11/10/21=10

|                  | Commodities                                                                           | Close                     | 1 D*                    | 5 D*           | 1 M*   | YTD*   |
|------------------|---------------------------------------------------------------------------------------|---------------------------|-------------------------|----------------|--------|--------|
| •                | Oro (US\$ Oz. T) (LME)                                                                | 1,801.68                  | 0.29%                   | 0.01%          | 1.06%  | -1.50% |
| $\blacktriangle$ | Plata (US\$ Oz. T) (LME)                                                              | 22.47                     | 0.45%                   | -1.88%         | 1.23%  | -3.60% |
| -                | Cobre (US\$ TM) (LME)                                                                 | 9,692.00                  | 0.00%                   | -0.50%         | 1.95%  | -0.50% |
| -                | Zinc (US\$ TM) (LME)                                                                  | 3,560.55                  | 0.00%                   | -0.82%         | 6.18%  | -0.82% |
| •                | Petroleo WTI (US\$ Barril) (NYM)                                                      | 78.23                     | -0.85%                  | 2.83%          | 9.44%  | 4.47%  |
| -                | Estaño (US\$ TM) (LME)                                                                | 40,256.00                 | 0.00%                   | 2.24%          | 1.09%  | 2.24%  |
| -                | Plomo (US\$ TM) (LME)                                                                 | 2,292.75                  | 0.00%                   | -1.92%         | -0.54% | -1.92% |
| ▼                | Azúcar #11 (US\$ Libra) (NYB-ICE)                                                     | 17.83                     | -1.22%                  | -4.86%         | -9.54% | -5.56% |
| -                | Cacao (US\$ TM) (NYB-ICE)                                                             | 2,521.00                  | 0.00%                   | 0.88%          | 2.23%  | 0.04%  |
| •                | Café Arábica (US\$ TM) (NYB-ICE) *Leyenda: Variación 1D: 1 Día; 5D: 5 Días, 1M: 1 Mes | 234.90<br>s; YTD: Var.% : | -1.49%<br>31/12/20 a la | 5.19%<br>fecha | 0.99%  | 3.89%  |