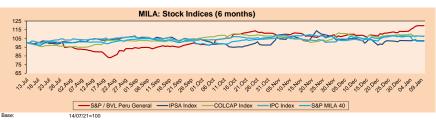

## MILA

|   | Main Indexes       | Close     | 1 D    | 5 D    | 1 M    | YTD    | Cap. Burs.<br>(US\$ bill) |
|---|--------------------|-----------|--------|--------|--------|--------|---------------------------|
| • | IPSA (Chile)       | 4,298.24  | 0.04%  | -0.07% | 8.04%  | 7.81%  | 96.07                     |
| ₹ | IGPA (Chile)       | 21,457.14 | -0.08% | -0.51% | 7.86%  | 7.42%  | 115.65                    |
| ₹ | COLSC (Colombia)   | 972.59    | -0.26% | -0.06% | 9.77%  | 7.27%  | 4.22                      |
| • | COLCAP (Colombia)  | 1,394.22  | 0.90%  | -1.19% | 8.70%  | 7.98%  | 75.29                     |
| ₹ | S&P/BVL (Perú)*    | 22,352.65 | -0.01% | 5.62%  | 10.56% | 8.68%  | 104.61                    |
| ₹ | S&P/BVL SEL (Perú) | 596.06    | -0.11% | 5.22%  | 11.36% | 8.85%  | 95.60                     |
|   | S&P/BVL LIMA 25    | 33,237.68 | 1.35%  | 8.95%  | 14.52% | 12.63% | 103.36                    |
| ₹ | IPC (México)       | 52,835.76 | -0.69% | -0.20% | -2.37% | -3.14% | 323.71                    |
| ₹ | S&P MILA 40        | 451.85    | -0.58% | 1.57%  | 12.47% | 11.98% | 6,594.01                  |