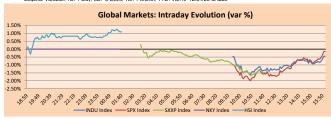

### **United States:**

Major U.S. indices closed the day with mixed performances, due to higher expectations by investors for a much faster than expected rate hike, as well as increased wage tightening and rising inflation. On the indexes side, the DOW JONES closed lower, with 17 of its 30 stocks with negative returns, as a result of a massive sell-off during the session generated by increased fears of the withdrawal of monetary stimulus. Similarly, the S&P 500 opsole negative returns, dragged down by the Industrials -1.15% and Materials -0.99% sectors, as growth stocks slumped after investors began to recalibrate their portfolios and take into consideration a more aggressive policy from the FED. On the other hand, the NASDAQ closed the session with a positive sign and managed to recover at the end of the day, as the rate hike raises the opportunity costs for companies with long term profits which strongly exposed its huge valuations, however, this improved as the yield of the 10-year bond remained below 1.8%. Thus, DOW JONES -0.45%; S&P 500 -0.14% and NASDAQ -0.07%, ended the day with mixed results.

#### **Europe:**

Major European indices ended the session with negative returns, posting their biggest one-day decline since late November, as rising bond yields weighed on the technology sector. The pan-European STOXX 600 index ended with losses as concerns over inflation, COVID-19 and the central bank tightening cycle clouded the equity outlook for 2021. The UK market, reflected in the FTSE 100, ended lower as housebuilders were hit by costs of \$5.4 billion to remove cladding from buildings. The housing minister set a dealine in early March for the sector to agree a fully funded action plan, including a dedicated fund to deal with unsafe cladding following the 2017 Grenfell tragedy. Meanwhile, the DAX index closed in negative territory following the results of a survey conducted by the flo Institute for Economic Research. It found that, of the 9,100 companies surveyed, 14% fear for their survival as a result of the spread of the pandemic. The French market fell this session after the Colino, noe of its main labor unions, said there would be a strike in the energy and mining sectors starting January 25. Thus, FTSE 100-0.53%; CAC 40-1.44%; DAX -1.13%; STOXX 600-1.48% ended at negative levels.

#### Asia:

The main Asian indexes closed with mixed results amid an interest rate hike, where investors are awaiting data on U.S. inflation, which will be reported later in the week. Likewise, Chinese stocks end with positive performances, due to gains in companies related to the healthcare sector +1.08% and the consumer staples sector +0.88%. Similarly, the Hong Kong index closed higher, finding itself as one of the best performers in the Asian market, due to the boost provided by the technology glants where an increase of around 2.2% was obtained by this sector. On the other hand, the Japanese market did not trade due to the celebration of Adult Day. On the other hand, South Korea's KOSPI index registered losses, which were dragged down by expectations of a faster-than-expected interest rate hike by the U.S. Federal Reserve. Similarly, Australian shares closed lower, after the Omicron variant caused the country to pass the one million mark in the number of infected people, which affected the healthcare infrastructure and supply chains. Thus, HANG SENG +1.08%; CSI 300 +0.45%; S&P/ASX 200 -0.08%; KOSPI -0.95% ended with mixed performances.