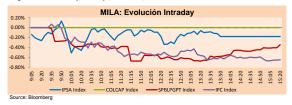

# MILA

Peru: The General Index ended today's session with a negative result of -0.01%. The index maintains a annual cumulative positive trend of +5.88% in local currency, while the adjusted return in dollars amounts to +7.64%. Then, the S&P / BVL Peru SEL changed by -0.11% while the S&P / BVL LIMA 25 by +1.35%. The PEN spot reached S/. 3.9337. Headline: Exchange rate closed higher, in line with regional markets

Chile: The IPSA index ended the day with a negative return of +0.04%. The sectors that benefited the most from the session were Real Estate (+3.11%) and Communication Services (+1.90%). The best performing stocks were PLAZA SA Y FILIALES (+4.72%) and PARQUE ARAUCO S.A. (+3.99%). Headline: Wall Street closes in the red despite last minute rebound as IPSA ends flat

Colombia: The Colombian market did not trade today due to the Three Kings Day holiday.

Mexico: The IPC index closed the day with a negative return of -0.69%. The sectors that lost the most of the day were Materials (-1.47%) and Real estate (-1.16%). The worst performing stocks were CEMEX SAB-CPO (-2.17%) and REGIONAL SAB DE CV (-2.01%). Headline: Energy posts its highest increase for a December month since 2018