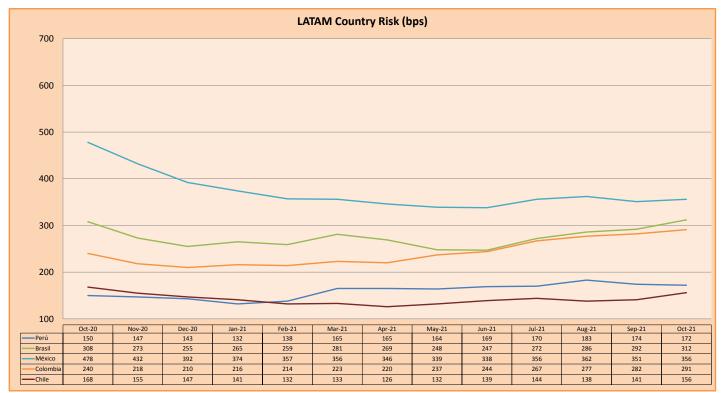

ountry                     | Moody's Fitch S&P |      |      |  |  |  |  |  |  |  |
| Peru                        | Baa1              | BBB  | BBB+ |  |  |  |  |  |  |  |
| México                      | Ba2               | BB-  | BB-  |  |  |  |  |  |  |  |
| Venezuela                   | С                 | WD   | NR   |  |  |  |  |  |  |  |
| Brazil                      | Ba2               | BB-  | BB-  |  |  |  |  |  |  |  |
| Colombia                    | Baa2              | BB+  | BB+  |  |  |  |  |  |  |  |
| Chile                       | A1                | A-   | А    |  |  |  |  |  |  |  |
| Argentine                   | Ca                | WD   | CCC+ |  |  |  |  |  |  |  |
| Panama                      | Baa2              | BBB- | BBB  |  |  |  |  |  |  |  |

Source: Bloomberg



Source: BCRP

Capital Market Laboratory Coordinator: Economist Bruno Bellido Collaboration: Sebastian Ore, Ariam Loayza, Miguel Solimano y Jhonatan Cueva email: pulsobursatil@ulima.edu.pe facebook: www.facebook.com/pulsobursatil.ul