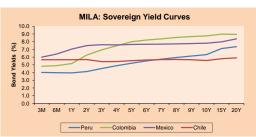

Base: 11/10/21=100 Source: Bloomberg

| Fixed Income          |          |         | Bid Yield | Ask Yield |          |
|-----------------------|----------|---------|-----------|-----------|----------|
|                       | Currency | Price   | (%)       | (%)       | Duration |
| PERU 7.35 07/21/25    | USD      | 118.254 | 2.03      | 1.90      | 3.09     |
| PERU 4.125 08/25/27   | USD      | 108.626 | 2.51      | 2.43      | 5.00     |
| PERU 8.75 11/21/33    | USD      | 152.361 | 3.38      | 3.34      | 8.33     |
| PERU 6.55 03/14/37    | USD      | 131.689 | 3.81      | 3.76      | 9.86     |
| PERU 5.625 11/18/2050 | USD      | 134.272 | 3.70      | 3.68      | 16.23    |
| CHILE 2.25 10/30/22   | USD      | 101.184 | 1.04      | 0.48      | 0.79     |
| CHILE 3.125 01/21/26  | USD      | 104.836 | 1.93      | 1.82      | 3.76     |
| CHILE 3.625 10/30/42  | USD      | 102.254 | 3.49      | 3.46      | 14.76    |
| COLOM 11.85 03/09/28  | USD      | 150.574 | 2.91      | 2.77      | 4.70     |
| COLOM 10.375 01/28/33 | USD      | 139.497 | 5.65      | 5.44      | 7.12     |
| COLOM 7.375 09/18/37  | USD      | 114.015 | 6.02      | 5.95      | 9.55     |
| COLOM 6.125 01/18/41  | USD      | 100.874 | 6.08      | 6.02      | 10.98    |
| MEX 4 10/02/23        | USD      | 100.874 | 6.077     | 6.017     | 10.98    |
| MEY5 55 01/45         | LISD     | 115 550 | 4.48      | 4.44      | 13.50    |