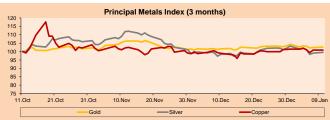

Base: 11/10/21=100 Source: Bloomberg

| Germany (Stocks  | s from DAX | Index)       |      |              |                |       |        |        |           |
|------------------|------------|--------------|------|--------------|----------------|-------|--------|--------|-----------|
| Largest gains    | Curr.      | Price        | ▲%   | Exchange     | Largest losses | Curr. | Price  | ▼%     | Exchange  |
| FME GY           | EUR        | 57.66        | 2.05 | Xetra        | HFG GY         | EUR   | 56.66  | -4.52  | Xetra     |
| FRE GY           | EUR        | 36.555       | 1.98 | Xetra        | MRK GY         | EUR   | 198.15 | -4.51  | Xetra     |
| HEN3 GY          | EUR        | 75.54        | 1.81 | Xetra        | DTE GY         | EUR   | 15.528 | -4.02  | Xetra     |
| BMW GY           | EUR        | 97.2         | 1.67 | Xetra        | DPW GY         | EUR   | 53.51  | -4.00  | Xetra     |
| Europe (Stocks f | rom STOX)  | K EUROPE 600 | 0)   |              |                |       |        |        |           |
| Largest gains    | Curr.      | Price        | ▲%   | Exchange     | Largest losses | Curr. | Price  | ▼%     | Exchange  |
| DTG GY           | EUR        | 33.49        | 3.97 | Xetra        | WISE LN        | GBp   | 606.4  | -10.67 | Londres   |
| ELIS FP          | EUR        | 16.16        | 3.13 | EN Paris     | NIBEB SS       | SEK   | 109.75 | -9.86  | Stockholm |
| LIFP             | EUR        | 22.94        | 3.01 | EN Paris     | LIFCOB SS      | SEK   | 223.2  | -9.42  | Stockholm |
| TEF SQ           | EUR        | 4.024        | 2.94 | Soc.Bol SIBE | ALIFB SS       | SEK   | 292    | -8.92  | Stockholm |
|                  |            |              |      |              |                |       |        |        |           |