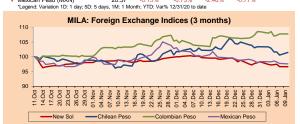

\*Legend: Variation 1D: 1 day; 5D: 5 days, 1M: 1 Month; YTD: Var% 12/31/20 to date

| Currency               | Price    | 1D*    | 5D*    | 30 D*  | YTD*   |
|------------------------|----------|--------|--------|--------|--------|
| ▼ Sol (PEN)            | 3.9337   | -0.04% | -0.81% | -3.10% | -1.64% |
| ▲ Chilean Peso (CLP)   | 835.92   | 0.88%  | -1.85% | -0.75% | -1.89% |
| ▲ Colombian Peso (COP) | 4,051.98 | 0.02%  | -0.24% | 3.86%  | -0.69% |
| ▼ Mexican Peso (MXN)   | 20.37    | -0.15% | -0.73% | -2.46% | -0.77% |