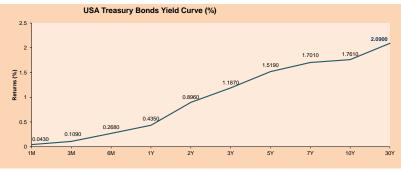

Base: 11/10/21=100 Source: Bloomberg

| Fixed Income          |          |         | Bid Yield | Ask Yield |          |
|-----------------------|----------|---------|-----------|-----------|----------|
|                       | Currency | Price   | (%)       | (%)       | Duration |
| PERU 7.35 07/21/25    | USD      | 118.254 | 2.03      | 1.90      | 3.09     |
| PERU 4.125 08/25/27   | USD      | 108.626 | 2.51      | 2.43      | 5.00     |
| PERU 8.75 11/21/33    | USD      | 152.361 | 3.38      | 3.34      | 8.33     |
| PERU 6.55 03/14/37    | USD      | 131.689 | 3.81      | 3.76      | 9.86     |
| PERU 5.625 11/18/2050 | USD      | 134.272 | 3.70      | 3.68      | 16.23    |
| CHILE 2.25 10/30/22   | USD      | 101.184 | 1.04      | 0.48      | 0.79     |
| CHILE 3.125 01/21/26  | USD      | 104.836 | 1.93      | 1.82      | 3.76     |
| CHILE 3.625 10/30/42  | USD      | 102.254 | 3.49      | 3.46      | 14.76    |
| COLOM 11.85 03/09/28  | USD      | 150.574 | 2.91      | 2.77      | 4.70     |
| COLOM 10.375 01/28/33 | USD      | 139.497 | 5.65      | 5.44      | 7.12     |
| COLOM 7.375 09/18/37  | USD      | 114.015 | 6.02      | 5.95      | 9.55     |
| COLOM 6.125 01/18/41  | USD      | 100.874 | 6.08      | 6.02      | 10.98    |
| MEX 4 10/02/23        | USD      | 100.874 | 6.077     | 6.017     | 10.98    |
| MEY5 55 01/45         | LISD     | 115 550 | 4.48      | 4.44      | 13.50    |