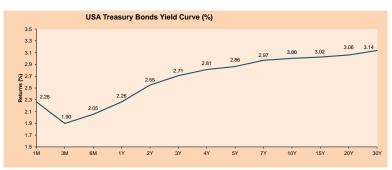

#### **United States:**

The US market ended the day with positive results among its main indices: The Dow Jones industrial closed with positive results for the eighth consecutive day (+0.27%), while the S. & P500 increased 0.09%. Despite having applied sanctions against the Chinese telecommunications company ZTE and even going so far as to prohibit US companies from selling to it, Donald Trump said in a tweet that he is working with the precident of China to keep the company operational, after the company manifested that its survival was threatened. On the other hand, the price of a barrel of Brent crude (578.40) reached its highest level in the last 3 and a half years due to conflicts in the Middle East that may affect the availability of the resource. For its part, the US Energy Information Administration said they expect local daily oil production to increase by 144,000 barrels per day during the month of June compared to the previous month. Lastly, the yield on 10-year treasury bonds is still around 3%, even reaching above the value during the opening of the market, a factor that tests the confidence levels of investors by making the stock market less attractive.