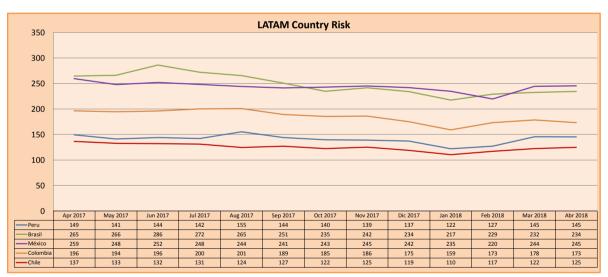

---|------|------|--|--|--|--|--|--|--|
| Clasificadora de riesgo     |      |      |      |  |  |  |  |  |  |  |
| Country Moody's Fitch S&P   |      |      |      |  |  |  |  |  |  |  |
| Peru                        | A3   | BBB+ | BBB+ |  |  |  |  |  |  |  |
| Mexico                      | A3   | BBB+ | BBB+ |  |  |  |  |  |  |  |
| Venezuela                   | С    | С    | SD   |  |  |  |  |  |  |  |
| Brazil                      | Ba2  | BB-  | BB-  |  |  |  |  |  |  |  |
| Colombia                    | Baa2 | BBB  | BBB- |  |  |  |  |  |  |  |
| Chile                       | Aa3  | A    | A+   |  |  |  |  |  |  |  |
| Argentine                   | B2   | В    | B+   |  |  |  |  |  |  |  |
| Panama                      | Baa2 | BBB  | BBB  |  |  |  |  |  |  |  |

Source: Bloomberg



Source: Bloomberg

Capital Market Laboratory Coodinator: Economist Bruno Bellido Anicama Support: Lith Fernandez, Maria Pia Quijano, Jairo Trujillo, Mario Villar e-mail: pulsobursatil@ulima.edu.pe facebook: www.facebook.com/pulsobursatil.ul Phone number : 4376767 Annexes: 35340 - 35310

The content of this document is just for informational purposes. The information and opinions expressed should not be consider as recommendations for future decisions. Under any circumstances, the Capital Market Laboratory of University of Lima will be responsible for the use of the statements in this document.