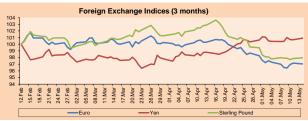

|          | Currency         | Price    | 1 D*   | 5 D*   | 1 M*   | YTD*   |
|----------|------------------|----------|--------|--------|--------|--------|
| ▼        | Euro             | 1.1927   | -0.13% | 0.04%  | -3.28% | -0.65% |
| <b>A</b> | Yen              | 109.6600 | 0.25%  | 0.52%  | 2.15%  | -2.69% |
| <b>A</b> | Sterling Pound   | 1.3556   | 0.10%  | -0.01% | -4.79% | 0.32%  |
| <b>A</b> | Yuan             | 6.3393   | 0.08%  | -0.43% | 1.02%  | -2.57% |
| <b>A</b> | Hong Kong Dollar | 7.8498   | 0.00%  | 0.00%  | 0.00%  | 0.46%  |
| <b>A</b> | Brazilean Real   | 3.6221   | 0.61%  | 2.02%  | 5.82%  | 9.35%  |
| A        | Argentine Peso   | 24.9844  | 7.67%  | 13.85% | 23.59% | 34.16% |