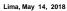

#### MILA

Peru: The General Index of the BVL of Peru ended today's session with a negative result of -0.75%. The index maintains a cumulative positive annual trend of +5.58% in local currency, while the adjusted return on foreign currency is +4.98%. Then, the S&P/BVL Peru SEL obtained a negative yield of -0.82%, while the S&P/BVL LIMA 25 decreased -0.85%. The spot PEN reached S/3.2570.

Chile: The IPSA index ended the day with a negative result of -0.12%. The sectors of the index with the downward results were Industrial (-1.18%) and Information Technology (-1.15%). On the other hand, the values with the most negative results were Enel Generación Chile SA (-5.47%) and Compañía Sudamericana de Vapores SA (-2.50%).

Colombia: Closed market.

Mexico: Mexico's IPC index closed today's session with a negative result of -0.45%. The sectors of the index that generated the lowest results were Non-Basic Consumption Products (-1.52%) and Telecommunications Services (-1.01%). Finally, the stocks with the lowest yields were Megacable Holdings SAB de CV (-7.00%) and Grupo Lala SAB de CV (-4.79%).