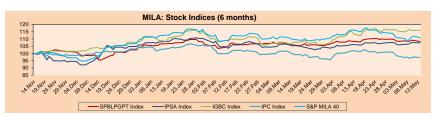

#### MILA

Peru: The General Index of the BVL of Peru ended today's session with a negative result of -0.75%. The index maintains a cumulative positive annual trend of +5.58% in local currency, while the adjusted return on foreign currency is +4.98%. Then, the S&P/BVL Peru SEL obtained a negative yield of -0.82%, while the S&P/BVL LIMA 25 decreased -0.85%. The spot PEN reached S/3.2570.

Chile: The IPSA index ended the day with a negative result of -0.12%. The sectors of the index with the downward results were Industrial (-1.18%) and Information Technology (-1.15%). On the other hand, the values with the most negative results were Enel Generación Chile SA (-5.47%) and Compañía Sudamericana de Vapores SA (-2.50%).

Colombia: Closed market.

Mexico: Mexico's IPC index closed today's session with a negative result of -0.45%. The sectors of the index that generated the lowest results were Non-Basic Consumption Products (-1.52%) and Telecommunications Services (-1.01%). Finally, the stocks with the lowest yields were Megacable Holdings SAB de CV (-7.00%) and Grupo Lala SAB de CV (-4.79%).