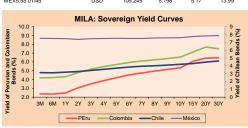

12/02/18=100

| Fixed Income           |          |         | Bid Yield | Ask Yield |          |
|------------------------|----------|---------|-----------|-----------|----------|
| Instrument             | Currency | Price   | (%)       | (%)       | Duration |
| PERU 4.125 08/25/2027  | USD      | 102.605 | 3.81      | 3.76      | 7.65     |
| PERU 7.125 03/30/19    | USD      | 104.035 | 2.51      | 2.33      | 0.85     |
| PERU 7.35 07/21/25     | USD      | 122.51  | 3.77      | 3.72      | 5.68     |
| PERU 8.75 11/21/33     | USD      | 146.98  | 4.53      | 4.49      | 9.52     |
| PERU 6.55 03/14/37     | USD      | 125.97  | 4.51      | 4.47      | 11.29    |
| PERU 5.625 11/18/2050  | USD      | 117.055 | 4.62      | 4.60      | 15.82    |
| CHILE 2.25 10/30/22    | USD      | 95.62   | 3.35      | 3.28      | 4.20     |
| CHILE 3.875 08/05/20   | USD      | 101.947 | 2.99      | 2.94      | 2.11     |
| CHILE 3.625 10/30/2042 | USD      | 93.535  | 4.06      | 4.03      | 15.85    |
| COLOM 11.75 02/25/20   | USD      | 114.415 | 3.38      | 3.25      | 1.61     |
| COLOM 11.85 03/09/28   | USD      | 161.04  | 4.23      | 4.16      | 6.68     |
| COLOM 10.375 01/28/33  | USD      | 154.5   | 5.18      | 4.96      | 8.80     |
| COLOM 7.375 09/18/37   | USD      | 126.635 | 5.20      | 5.16      | 11.23    |
| COLOM 6.125 01/18/41   | USD      | 113.13  | 5.16      | 5.12      | 12.66    |
| MEX 4 10/02/23         | USD      | 100.78  | 3.85      | 3.82      | 4.80     |
| MEVE SE 04/4E          | Hen      | 10E 24E | E 100     | E 17      | 12.00    |