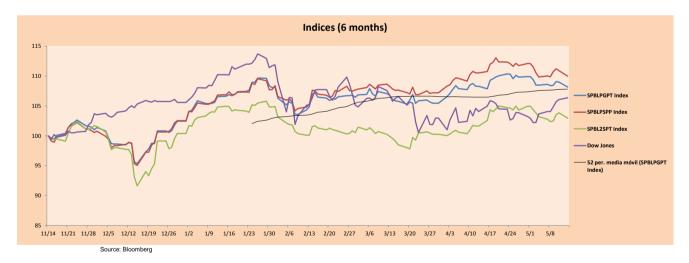

--|------|
| ▼        | Mining Index                | 364.45   | -0.44% | -0.26% | -4.73% | 2.52%   | 1.14 |
| ▼        | Consumer Index              | 1,010.05 | -1.43% | 0.91%  | 4.66%  | 12.02%  | 0.53 |
| •        | Industrial Index            | 252.53   | -0.78% | 0.26%  | 4.45%  | 7.02%   | 0.74 |
| •        | Banking and Financial Index | 1,184.03 | -0.67% | -1.75% | -0.03% | 10.74%  | 1.28 |
| <b>A</b> | Construction Index          | 285.22   | 0.04%  | 0.96%  | 4.75%  | 7.58%   | 0.53 |
| ▼        | Services Index              | 406.41   | -0.90% | 0.75%  | 2.69%  | -2.44%  | 0.55 |
| •        | Juniors Index               | 38.13    | -2.88% | 1.44%  | 2.56%  | -13.00% | 0.73 |
| ▼        | Electric Index              | 396.76   | -0.90% | 0.75%  | 2.69%  | -2.44%  | 0.55 |







Capital Market Laboratory Coodinator: Economist Bruno Bellido Anicama Support: Lith Fernandez, Maria Pia Quijano, Jairo Trujillo, Mario Villar e-mail: pulsobursatil@ulima.edu.pe facebook: www.facebook.com/pulsobursatil.ul Phone number : 4376767 Annexes: 35340 - 35310

The content of this document is just for informational purposes. The information and opinions expressed should not be consider as recommendations for future decisions. Under any circumstances, the Capital Market Laboratory of University of Lima will be responsible for the use of the statements in this document.

### Facultad de Ciencias Empresariales y Económicas

Carrera de Economia
Laboratorio de Mercado de Capitales

# **PULSO BURSÁTIL**



## **SOVEREIGN RATING**

| Moody's | S&P  | Fitch