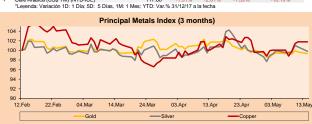

\*Legend: Variation 1D: 1 Day; 5D: 5 Days, 1M: 1 Month; YTD: Var.% 12/31/17 to date

|          | Commodities                       | Close     | 1 D*   | 5 D*   | 1 M*   | YTD*    |
|----------|-----------------------------------|-----------|--------|--------|--------|---------|
| ▼        | Oro (US\$ Oz. T) (LME)            | 1,313.50  | -0.36% | -0.05% | -2.37% | 0.80%   |
| •        | Plata (US\$ Oz. T) (LME)          | 16.52     | -0.87% | 0.28%  | -0.86% | -2.48%  |
| -        | Cobre (US\$ TM) (LME)             | 6,908.50  | 0.00%  | 1.75%  | 1.65%  | -4.14%  |
| -        | Zinc (US\$ TM) (LME)              | 3,063.75  | 0.00%  | 0.58%  | -1.36% | -8.20%  |
| <b>A</b> | Petroleo WTI (US\$ Barril) (NYM)  | 71.16     | 0.65%  | 0.61%  | 5.69%  | 18.48%  |
| -        | Estaño (US\$ TM) (LME)            | 21,037.50 | 0.00%  | -1.44% | -0.32% | 4.69%   |
| -        | Plomo (US\$ TM) (LME)             | 2,332.75  | 0.00%  | 0.79%  | 1.16%  | -6.12%  |
| -        | Molibdeno (US\$ TM) (LME)         | 24,878.00 | 0.00%  | -0.01% | 0.00%  | 59.09%  |
| <b>A</b> | Azúcar #11 (US\$ Libra) (NYB-ICE) | 11.26     | 0.36%  | -0.53% | -7.70% | -25.13% |
| •        | Cacao (US\$ TM) (NYB-ICE)         | 2,779.00  | -0.93% | -2.42% | 7.88%  | 46.19%  |
| •        | Café Arábica (US\$ TM) (NYB-ICE)  | 117.60    | -1.51% | -2.61% | -1.59% | -10.19% |