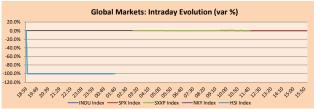

#### **WORLD**

|          | Main Indices                        | Close            | 1 D*         | 5 D*         | 1 M*   | YTD*   | (US\$ Mill.) |
|----------|-------------------------------------|------------------|--------------|--------------|--------|--------|--------------|
| <b>A</b> | Dow Jones (USA)                     | 24,899.41        | 0.27%        | 2.23%        | 2.21%  | 0.73%  | 6,849,963    |
| <b>A</b> | Standard & Poor's 500 (USA)         | 2,730.13         | 0.09%        | 2.15%        | 2.78%  | 2.11%  | 24,034,332   |
| <b>A</b> | NASDAQ Composite (USA)              | 7,411.32         | 0.11%        | 2.01%        | 4.29%  | 7.36%  | 11,603,089   |
| ▼        | Stoxx EUROPE 600 (Europe)           | 392.19           | -0.05%       | 0.69%        | 3.43%  | 0.77%  | 8,821,817    |
| ▼        | DAX (Germany)                       | 12,977.71        | -0.18%       | 0.23%        | 4.30%  | 0.47%  | 1,007,180    |
| ▼        | FTSE 100 (United Kingdom)           | 7,710.98         | -0.18%       | 1.90%        | 6.15%  | 0.30%  | 1,581,338    |
| ▼        | CAC 40 (France)                     | 5,540.68         | -0.02%       | 0.17%        | 4.25%  | 4.29%  | 1,317,595    |
| ▼        | IBEX 35 (Spain)                     | 10,257.80        | -0.13%       | 1.15%        | 5.02%  | 2.13%  | 531,904      |
| <b>A</b> | MSCI AC Asia Pacific Index          | 175.62           | 0.91%        | 1.60%        | 1.06%  | 1.04%  | 14,984,358   |
| <b>A</b> | HANG SENG (Hong kong)               | 31,541.08        | 1.35%        | 5.16%        | 2.38%  | 5.42%  | 3,220,216    |
| <b>A</b> | SHANGHAI SE Comp. (China)           | 3,174.03         | 0.34%        | 1.19%        | 0.47%  | -4.03% | 5,168,271    |
| <b>A</b> | NIKKEI 225 (Japon)                  | 22,865.86        | 0.47%        | 1.77%        | 4.99%  | 0.44%  | 3,635,033    |
| <b>A</b> | BOVESPA (Brazil)                    | 85,232.19        | 0.01%        | 3.04%        | 1.06%  | 11.56% | 740,605      |
| <b>A</b> | MERVAL (Argentine)                  | 30,441.60        | 1.97%        | 10.65%       | -3.64% | 1.25%  | 126,955      |
|          | *Legend: Variation 1D: 1 Day; 5D: 5 | Days, 1M: 1 Mont | h; YTD: Var. | % 12/31/17 t | o date |        |              |

#### **United States:**

The US market ended the day with positive results among its main indices: The Dow Jones industrial closed with positive results for the eighth consecutive day (+0.27%), while the S. & P500 increased 0.09%. Despite having applied sanctions against the Chinese telecommunications company ZTE and even going so far as to prohibit US companies from selling to it, Donald Trump said in a tweet that he is working with the precident of China to keep the company operational, after the company manifested that its survival was threatened. On the other hand, the price of a barrel of Brent crude (578.40) reached its highest level in the last 3 and a half years due to conflicts in the Middle East that may affect the availability of the resource. For its part, the US Energy Information Administration said they expect local daily oil production to increase by 144,000 barrels per day during the month of June compared to the previous month. Lastly, the yield on 10-year treasury bonds is still around 3%, even reaching above the value during the opening of the market, a factor that tests the confidence levels of investors by making the stock market less attractive.

#### **Europe:**

The European stock market closed the session with negative results among its main indices. During the beginning of the session, the actions of the Italian market were affected by the political events that are taking place in that country. Where the socialist parties 5 Stars Movement and the hard-right League have agreed to form a government coalistion, this would be the biggest victory for the antiestablishment parties in Europe, so a feeling of fees has arisen the stability of the relationship between Italy and the European Union. Subsequently the market showed some recovery, the Italian FTSE MIB index closed at + 0.26%. On the other hand, the British stocks fell slightly his Monday, after the recent winning streak driven by the rebound of oil companies and the fall of the pound sterling. On Monday, the price of oil delicined slightly after the Organization of the Petroleum Exporting Countries (OPEC) said that the cartel has enough capacity to off-set any shortages resulting from US sanctions on Iran. However, over the course of the day the price of oil recovered and continued its upward trend. In business news, Centrica PLC rose + 1.36% after saying they are close to reaching their goals by 2018.

#### Asia:

The Asian stock market ended the day today with positive results among its main indices. On the other hand, the Japanese reference index, the Nikkei 225, closed at +0.47% The Asian stock market ended the day today with positive results among its main indices. On the other hand, the Japanese reference index, the Nikkei 225, dosed at -0.47%, thus reaching its highest point in the last 3 months. The Japanese market was driven by the shares of the cosmetics company, Shieide Co, a fifter it presented its report of operating profits, which were better than expected, allowing the price of its shares to grow by 15.57%. On the other hand, the shares of the Hong Kong benchmark index, the Hang Seng, rose for the skth consecutive session closing at +1.25%, reaching its highest point in the last 7 weeks. Its shares benefited from the decrease in commercial tensions between the United States and China, after US President Donald Trump promised to help technology company TE Corp to stay in business. The US Department of Commerce is reviewing a request by TEF for the suspension of the order prohibiting US Companies from trading with 10 nh to other hand, the Malaysian market closed positive after opening about 3% down, being the first time that the markets open after the surprising victory in the elections by Mahathir Mohamad, candidate of the country's opposition