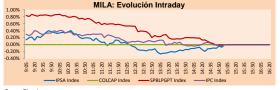

MILA: Evolución Intraday

|   | Currency             | Price    | 1D*    | 5D*    | 30 D* | YTD*   |
|---|----------------------|----------|--------|--------|-------|--------|
| ₹ | New Sol (PEN)        | 3.2564   | -0.02% | -0.68% | 0.99% | 0.57%  |
|   | Chilean Peso (CLP)   | 624.99   | 0.83%  | -0.71% | 5.12% | 1.55%  |
| ₹ | Colombian Peso (COP) | 2,836.10 | 0.00%  | 0.74%  | 4.56% | -5.01% |
|   | Mexican Peso (MXN)   | 19.62    | 1.02%  | 0.82%  | 8.75% | -0.18% |
|   |                      |          |        |        |       |        |

#### MILA

Peru: The General Index of the BVL of Peru ended today's session with a negative result of -0.75%. The index maintains a cumulative positive annual trend of +5.58% in local currency, while the adjusted return on foreign currency is +4.98%. Then, the S&P/BVL Peru SEL obtained a negative yield of -0.82%, while the S&P/BVL LIMA 25 decreased -0.85%. The spot PEN reached S/3.2570.