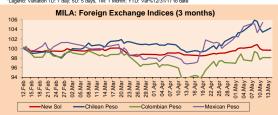

12/02/18=100

| Fixed Income           |          |         | Bid Yield | Ask Yield |          |
|------------------------|----------|---------|-----------|-----------|----------|
| Instrument             | Currency | Price   | (%)       | (%)       | Duration |
| PERU 4.125 08/25/2027  | USD      | 102.605 | 3.81      | 3.76      | 7.65     |
| PERU 7.125 03/30/19    | USD      | 104.035 | 2.51      | 2.33      | 0.85     |
| PERU 7.35 07/21/25     | USD      | 122.51  | 3.77      | 3.72      | 5.68     |
| PERU 8.75 11/21/33     | USD      | 146.98  | 4.53      | 4.49      | 9.52     |
| PERU 6.55 03/14/37     | USD      | 125.97  | 4.51      | 4.47      | 11.29    |
| PERU 5.625 11/18/2050  | USD      | 117.055 | 4.62      | 4.60      | 15.82    |
| CHILE 2.25 10/30/22    | USD      | 95.62   | 3.35      | 3.28      | 4.20     |
| CHILE 3.875 08/05/20   | USD      | 101.947 | 2.99      | 2.94      | 2.11     |
| CHILE 3.625 10/30/2042 | USD      | 93.535  | 4.06      | 4.03      | 15.85    |
| COLOM 11.75 02/25/20   | USD      | 114.415 | 3.38      | 3.25      | 1.61     |
| COLOM 11.85 03/09/28   | USD      | 161.04  | 4.23      | 4.16      | 6.68     |
| COLOM 10.375 01/28/33  | USD      | 154.5   | 5.18      | 4.96      | 8.80     |
| COLOM 7.375 09/18/37   | USD      | 126.635 | 5.20      | 5.16      | 11.23    |
| COLOM 6.125 01/18/41   | USD      | 113.13  | 5.16      | 5.12      | 12.66    |
| MEX 4 10/02/23         | USD      | 100.78  | 3.85      | 3.82      | 4.80     |
| MEVE SE 04/4E          | Hen      | 10E 24E | E 100     | E 17      | 12.00    |