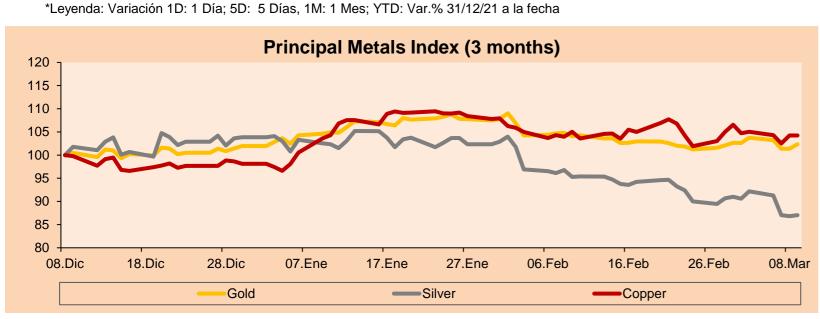

\*Legend: Variation 1D: 1 Day; 5D: 5 Days, 1M: 1 Month; YTD: Var.% 12/31/21 to date

Base: 08/12/22=100 Source: Bloomberg

|   | Commodities                       | Close     | 1 D*   | 5 D*   | 1 M*    | YTD*    |
|---|-----------------------------------|-----------|--------|--------|---------|---------|
|   | Oro (US\$ Oz. T) (LME)            | 1,831.03  | 0.95%  | -0.26% | -2.25%  | 0.38%   |
|   | Plata (US\$ Oz. T) (LME)          | 20.07     | 0.24%  | -3.95% | -9.46%  | -16.20% |
| - | Cobre (US\$ TM) (LME)             | 8,886.00  | 0.00%  | -0.47% | -0.08%  | 6.23%   |
| - | Zinc (US\$ TM) (LME)              | 3,004.00  | 0.00%  | -2.05% | -5.23%  | 0.02%   |
|   | Petroleo WTI (US\$ Barril) (NYM)  | 75.72     | -1.23% | -3.12% | -2.16%  | -5.97%  |
| - | Estaño (US\$ TM) (LME)            | 23,572.74 | 0.00%  | -3.30% | -12.54% | -4.77%  |
| - | Plomo (US\$ TM) (LME)             | 2,086.50  | 0.00%  | -1.72% | 0.02%   | -10.70% |
|   | Azúcar #11 (US\$ Libra) (NYB-ICE) | 21.15     | 1.29%  | 4.14%  | 7.47%   | 12.98%  |
|   | Cacao (US\$ TM) (NYB-ICE)         | 2,732.00  | 0.11%  | -2.08% | 4.51%   | 5.04%   |
|   | Café Arábica (US\$ TM) (NYB-ICE)  | 175.05    | -1.30% | -3.92% | -1.30%  | 4.85%   |

Base: 08/12/22=100 Source: Bloomberg