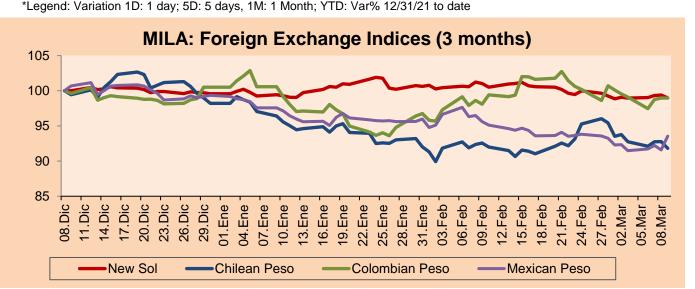

\*Legend: Variation 1D: 1 day; 5D: 5 days, 1M: 1 Month; YTD: Var% 12/31/21 to date

|   | Currency                            | Price          | 1D*            | 5D*             | 30 D*  | YTD*   |
|---|-------------------------------------|----------------|----------------|-----------------|--------|--------|
| • | Sol (PEN)                           | 3.7825         | -0.43%         | -0.10%          | -1.61% | -0.62% |
| • | Chilean Peso (CLP)                  | 795.68         | -1.03%         | -2.10%          | -0.08% | -6.51% |
| - | Colombian Peso (COP)                | 4,777.66       | 0.00%          | -0.60%          | 1.06%  | -1.54% |
|   | Mexican Peso (MXN)                  | 18.36          | 2.12%          | 1.30%           | -2.88% | -5.84% |
|   | *Lagandy Variation 1D: 1 days FD: F | dava 1M. 1 Mar | sth. VTD. Vor0 | / 12/21/21 to d | o to   |        |