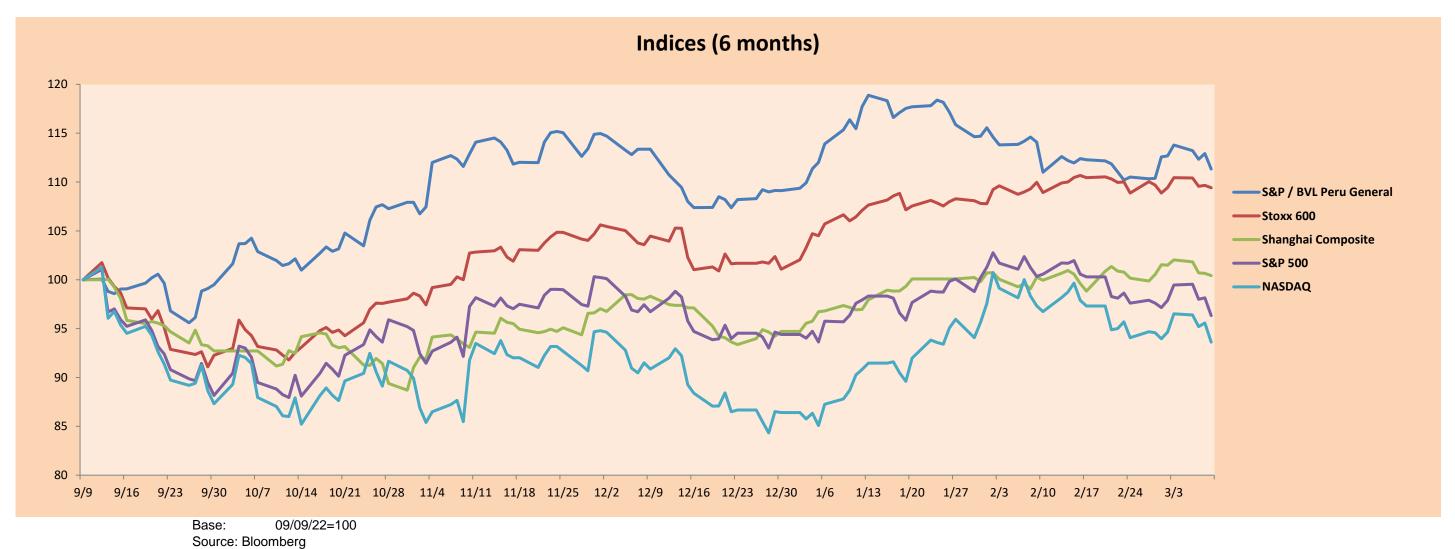

## **WORLD**

|          | Main Indices                      | Close               | 1 D*         | 5 D*       | 1 M*   | YTD*   | Market Cap.<br>(US\$ Mill.) |
|----------|-----------------------------------|---------------------|--------------|------------|--------|--------|-----------------------------|
| <b>V</b> | Dow Jones (USA)                   | 32,254.86           | -1.66%       | -2.27%     | -4.29% | -2.69% | 9,963,147                   |
| <b>V</b> | Standard & Poor's 500 (EEUU)      | 3,918.32            | -1.85%       | -1.58%     | -4.00% | 2.05%  | 34,726,787                  |
| V        | NASDAQ Composite (USA)            | 11,338.35           | -2.05%       | -1.09%     | -3.83% | 8.33%  | 19,567,451                  |
|          | Stoxx EUROPE 600 (Europe)         | 459.98              | -0.22%       | -0.01%     | -0.50% | 8.26%  | 11,916,295                  |
|          | DAX (Germany)                     | 15,633.21           | 0.01%        | 1.99%      | 0.71%  | 12.28% | 1,426,882                   |
|          | FTSE 100 (United Kingdom)         | 7,879.98            | -0.63%       | -0.81%     | -0.39% | 5.75%  | 1,811,744                   |
|          | CAC 40 (France)                   | 7,315.88            | -0.12%       | 0.43%      | 1.77%  | 13.01% | 2,255,602                   |
|          | IBEX 35 (Spain)                   | 9,423.20            | -0.45%       | 1.03%      | 1.94%  | 14.51% | 579,883                     |
|          | MSCI AC Asia Pacific Index        | 160.03              | -0.11%       | 0.33%      | -4.63% | 2.75%  | 21,456,753                  |
|          | HANG SENG (Hong kong)             | 19,925.74           | -0.63%       | -2.47%     | -5.97% | 0.73%  | 3,212,251                   |
|          | SHANGHAI SE Comp. (China)         | 3,276.09            | -0.22%       | -1.04%     | 0.47%  | 6.05%  | 6,807,830                   |
|          | NIKKEI 225 (Japon)                | 28,623.15           | 0.63%        | 4.09%      | 3.44%  | 9.69%  | 3,735,263                   |
|          | S&P / ASX 200 (Australia)         | 7,311.12            | 0.05%        | 0.77%      | -1.65% | 3.87%  | 1,620,495                   |
|          | KOSPI (South Korea)               | 2,419.09            | -0.53%       | -0.36%     | -2.05% | 8.17%  | 1,397,762                   |
|          | *Legend: Variation 1D: 1 Day; 5D: | 5 Days, 1M: 1 Month | ; YTD: Var.% | 12/31/21 t | o date |        |                             |

### **United States:**

The US market closed with negative yields. The DOW JONES index closed lower, due to fears about the unemployment data to be released tomorrow. However, the number of unemployment benefits exceeded market expectations. Among stocks, shares of SVB Financial fell 60.4% after the company planned to raise \$2 billion to help offset losses from bond sales. The S&P 500 index also ended with losses. Investors weighed Jerome Powell's hawkish comments while also being concerned about tomorrow's payrolls report. The market, given the latest data and its trends, expects at least two more interest rate hikes, being 50 basis points each, if employment and inflation data continue to rise. Finally, the NASDAQ index ended with negative returns. Regarding job cuts published by employers, the technology sector announced 35% of all job cuts in 2023. So far, around 30,000 jobs have been cut, and 180,000 are planned for the end of the year, in order to cool the economy. Thus, DOW JONES -1.66%, S&P 500 -1.85% and NASDAQ - 2.05% ended the day with negative results.

#### **Europe:**

Major European indices ended the session with mostly negative returns, as European stocks were dragged down by mining, real estate, and other equities. Investors are also increasingly concerned about the prospect of continued interest rate hikes. The pan-European STOXX 600 index closed with losses after closing higher in the previous session, mainly on comments from Fed Chairman Jerome Powell. Real estate stocks were down 1.7% after copper prices fell, and with respect to individual stocks Hugo Boss fell 2.2% and Credit Suisse lost 3.7%, while Deutch Post rose 1.2%. The British market, reflected in the FTSE 100, closed with negative results, dragged down by losses in the heavy materials sector. Domestically, the British Chambers of Commerce forecast that the UK economy would contract less than expected this year. Among individual stocks Rio Tinto suffered with a fall of more than 4%. Likewise, reflected in the DAX index, the German market closed with barely any gains as it awaited the speech of the US Fed Chairman. On the corporate side, Germany's LEG Immobilien fell more than 11% as the real estate firm suspended its dividend. The French market closed lower as investors refrained from taking large positions ahead of a decisive U.S. jobs report. Industrial, financial and luxury stocks also posted significant losses. Thus, FTSE 100 -0.63%; CAC 40 +0.12%; DAX +0.01%; STOXX 600 -0.22% ended at mostly negative levels.

### Asia:

Major Asian indices closed with mixed performances, as mainland stock markets came under pressure after Beijing set a modest growth target for China this year. The Chinese market ended with negative returns as investors reacted to data showing that China's inflation rate had fallen to one-year lows in February, meaning that economic activity remains weak. In line, the Hang Seng index closed lower as U.S. stock futures fell following a series of economic data on Wednesday supporting Fed Chairman Powell's hawkish guidance on further interest rate hikes. The South Korean market ended negative, driven mainly by a 0.6% drop in private consumption (vs. +1.7% in Q3), lower spending on durable goods (appliances, clothing and footwear) and services (restaurants and accommodation). The Japanese market closed higher, as investors await the Bank of Japan's policy decision on Friday, in what would be the last meeting of the Bank's governor, Haruhiko Kuroda. In addition, private consumption remains subdued, supporting the need to maintain massive stimulus. The Australian market ended higher after Reserve Bank of Australia Governor Philip Lowe said Wednesday that the central bank is closer to reaching a pause point in interest rate hikes as monetary policy has turned tight. Thus, NIKKEI +0.63%; HANG SENG -0.63%; CSI 300 -0.35%; S&P/ASX 200 +0.05%; KOSPI -0.53%, SHANGHAI COMPOSITE -0.22% ended with mixed performances.