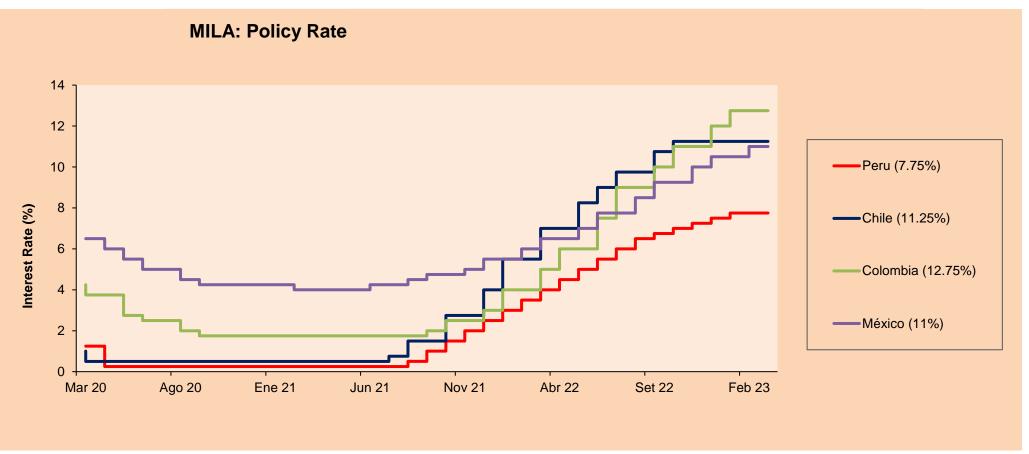

# MILA

### **MILA**

Soquimich-B

Grupo F Banort-O

Walmart de Méx-V

Fomento Econ-Ubd

Peru: The BVL General index ended today's session with a negative result of -1.41%. The index maintains an annual accumulated trend of +2.02% in local currency and a positive accumulated trend of +2.66% in dollar-adjusted currency. With respect to the S&P/BVL Peru SEL, it varied by -1.94% while the S&P/BVL LIMA 25 by -0.92%. The spot PEN reached S/.3.7825. Headline: There are delays in works to prevent El Niño in Piura for close to S/10,000m.

34,474,884

28,174,270

26,602,720

26,065,098

Chile: The IPSA index ended the day with a negative return of -0.11%. The most negatively affected sectors of the day were Materials (-2.81%) and Industrials (-0.75%). The worst performing stocks were Sociedad Química y Minera de Chile SA (-3.88%) and Colbun SA (-3.59%). Headline: Inflation in Chile reached 11.9% inter-annual in February, four tenths less than the previous month.

Colombia: The COLCAP index ended the session with a negative return of -2.48%. The worst performing sectors of the day were Utilities (-4.23%) and Financials (-2.55%). The worst performing stocks were Grupo Argos SA (-5.36%) and Interconexión Eléctrica SA (-4.73%). Headline: Ecopetrol will reduce loading capacity in La Cira Infantas field to 210,000 barrels.

Mexico: The IPC index closed the day in positive territory, +0.07%. The sectors that lost the most during the day were Communication Services (+1.18%) and Financials (+0.87%). The best performing stocks were Controladora Vuela Compañía de Aviación SAB de CV (+5.16%) and America Movil SAB de CV (+1.77%). Headline: Inflation eases in February; decelerated to 7.62%.