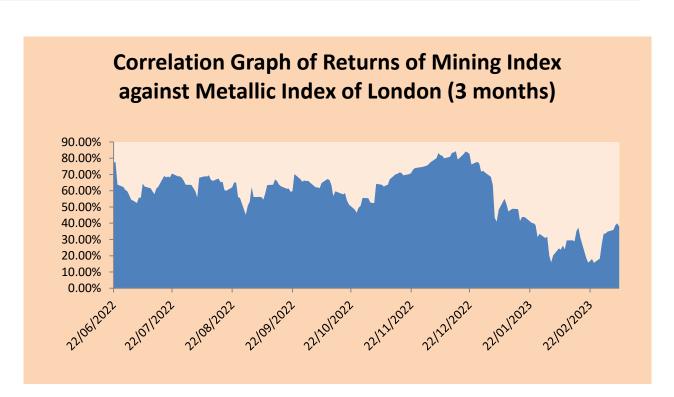

*   | Beta |
|----------------|---------------------|----------|--------|--------|--------|--------|------|
|                | S&P/BVLMining       | 442.86   | -2.37% | -2.76% | -1.52% | 12.58% | 1.43 |
|                | S&P/BVLConsumer     | 1,236.92 | -0.16% | 0.73%  | -0.86% | 0.27%  | 0.32 |
|                | S&P/BVLIndustrials  | 233.01   | -0.16% | 0.91%  | -3.60% | -4.90% | 0.31 |
|                | S&P/BVLFinancials   | 916.37   | -2.13% | -0.12% | -5.70% | -4.06% | 1.40 |
| $\blacksquare$ | S&P/BVLConstruction | 226.22   | -0.24% | 1.36%  | -5.22% | -6.51% | 0.23 |
| -              | S&P/BVLPublicSvcs   | 1,007.70 | 0.00%  | -0.30% | 5.19%  | 30.17% | 0.23 |
| -              | S&P/BVLElectricUtil | 983.77   | 0.00%  | -0.30% | 5.19%  | 30.17% | 0.23 |

S&P/BVLConstructionTRPEN





Capital Market Laboratory Coordinator: MS Javier Penny Pestana
Collaboration: Mariafe Urrutia, Fedele Calle, Nikolas Díaz y Nadia Contreras
email: pulsobursatil@ulima.edu.pe
facebook: www.facebook.com/pulsobursatil.ul

The content of this document is just for informational purposes. The information and opinions expressed should not be consider as recommendations for future decisions. Under any circumstances, the Capital Market Laboratory of University of Lima will be responsible for the use of the statements in this document.

<sup>\*\*</sup> PER is used in the stock market and original currency of the instrument
\*Legend: Variation 1D: 1 Day: 5D: 5 Days, 1M: 1 Month: YTD: Var % 12/31/21 to dat

<sup>\*</sup>Legend: Variation 1D: 1 Day; 5D: 5 Days, 1M: 1 Month; YTD: Var.% 12/31/21 to d