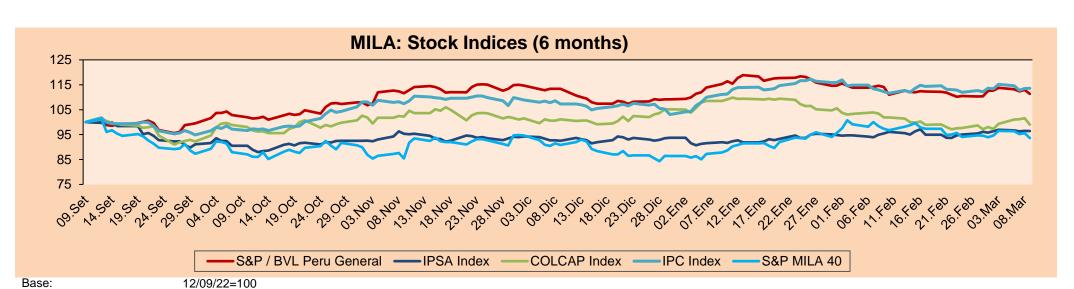

#### Cap. Burs. **Main Indexes** 1 D 5 D YTD Close 1 M (US\$ bill) ▼ IPSA (Chile) 5,410.59 -0.11% 0.06% 2.83% 117.50 1.00% ▼ IGPA (Chile) 28,034.45 136.94 -0.56% -0.99% -1.03% 1.55% ▼ COLSC (Colombia) 870.13 -0.40% 3.84% 1.12% -5.73% 3.14 ▼ COLCAP (Colombia) 1,210.68 -2.48% 1.82% -2.81% -5.86% 56.78 ▼ S&P/BVL (Perú)\* 106.74 21,760.62 -1.41% -1.19% -2.41% 2.02% ▼ S&P/BVL SEL (Perú) 562.59 -1.94% -2.26% -2.28% 1.15% 90.66 ▼ S&P/BVL LIMA 25 29,953.38 -0.92% -1.15% -2.32% -0.54% 106.21 ▲ IPC (México) 53,426.77 0.07% 0.18% 1.18% 10.24% 360.89 ▲ S&P MILA 40 486.75 0.36% 5.94% 6,626.52 1.40% 0.29%