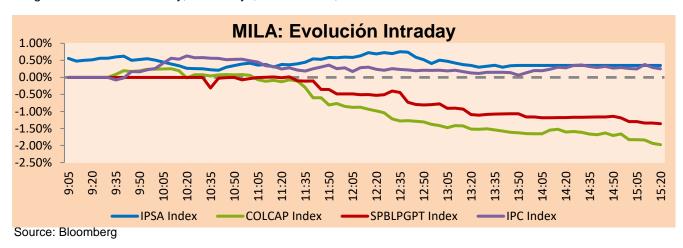

### **MILA**

Soquimich-B

Grupo F Banort-O

Walmart de Méx-V

Fomento Econ-Ubd

Peru: The BVL General index ended today's session with a negative result of -1.41%. The index maintains an annual accumulated trend of +2.02% in local currency and a positive accumulated trend of +2.66% in dollar-adjusted currency. With respect to the S&P/BVL Peru SEL, it varied by -1.94% while the S&P/BVL LIMA 25 by -0.92%. The spot PEN reached S/.3.7825. Headline: There are delays in works to prevent El Niño in Piura for close to S/10,000m.

34,474,884

28,174,270

26,602,720

26,065,098

Chile: The IPSA index ended the day with a negative return of -0.11%. The most negatively affected sectors of the day were Materials (-2.81%) and Industrials (-0.75%). The worst performing stocks were Sociedad Química y Minera de Chile SA (-3.88%) and Colbun SA (-3.59%). Headline: Inflation in Chile reached 11.9% inter-annual in February, four tenths less than the previous month.

Colombia: The COLCAP index ended the session with a negative return of -2.48%. The worst performing sectors of the day were Utilities (-4.23%) and Financials (-2.55%). The worst performing stocks were Grupo Argos SA (-5.36%) and Interconexión Eléctrica SA (-4.73%). Headline: Ecopetrol will reduce loading capacity in La Cira Infantas field to 210,000 barrels.

Mexico: The IPC index closed the day in positive territory, +0.07%. The sectors that lost the most during the day were Communication Services (+1.18%) and Financials (+0.87%). The best performing stocks were Controladora Vuela Compañía de Aviación SAB de CV (+5.16%) and America Movil SAB de CV (+1.77%). Headline: Inflation eases in February; decelerated to 7.62%.