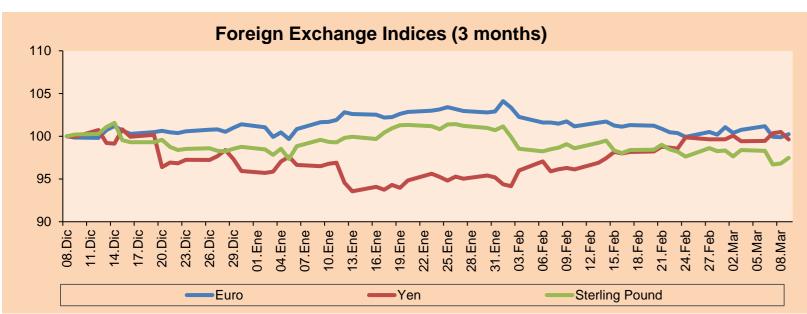

| Source: | Bloomberg |
|---------|-----------|
|         |           |

| Curren     | су        | Price    | 1 D*   | 5 D*   | 1 M*   | YTD*   |
|------------|-----------|----------|--------|--------|--------|--------|
| ▲ Euro     |           | 1.0581   | 0.34%  | -0.15% | -1.35% | -1.16% |
| ▼ Yen      |           | 136.1500 | -0.88% | -0.45% | 3.88%  | 3.84%  |
| ▲ Sterling | Pound     | 1.1925   | 0.68%  | -0.18% | -1.02% | -1.31% |
| Yuan       |           | 6.9651   | 0.08%  | 0.70%  | 2.66%  | 0.96%  |
| ▼ Hong Ko  | ng Dollar | 7.8498   | 0.00%  | 0.00%  | 0.01%  | 0.62%  |
| Brazilear  | n Real    | 5.1651   | 0.45%  | -0.90% | -0.76% | -2.18% |
| Argentin   | e Peso    | 200.3539 | 0.19%  | 1.26%  | 5.73%  | 13.11% |

\*Legend: Variation 1D: 1 Day; 5D: 5 Days, 1M: 1 Month; YTD: Var.% 12/31/21 to date

Base: 08/12/22=100 Source: Bloomberg

|   | Commodities                       | Close     | 1 D*   | 5 D*   | 1 M*    | YTD*    |
|---|-----------------------------------|-----------|--------|--------|---------|---------|
|   | Oro (US\$ Oz. T) (LME)            | 1,831.03  | 0.95%  | -0.26% | -2.25%  | 0.38%   |
|   | Plata (US\$ Oz. T) (LME)          | 20.07     | 0.24%  | -3.95% | -9.46%  | -16.20% |
| - | Cobre (US\$ TM) (LME)             | 8,886.00  | 0.00%  | -0.47% | -0.08%  | 6.23%   |
| - | Zinc (US\$ TM) (LME)              | 3,004.00  | 0.00%  | -2.05% | -5.23%  | 0.02%   |
|   | Petroleo WTI (US\$ Barril) (NYM)  | 75.72     | -1.23% | -3.12% | -2.16%  | -5.97%  |
| - | Estaño (US\$ TM) (LME)            | 23,572.74 | 0.00%  | -3.30% | -12.54% | -4.77%  |
| - | Plomo (US\$ TM) (LME)             | 2,086.50  | 0.00%  | -1.72% | 0.02%   | -10.70% |
|   | Azúcar #11 (US\$ Libra) (NYB-ICE) | 21.15     | 1.29%  | 4.14%  | 7.47%   | 12.98%  |
|   | Cacao (US\$ TM) (NYB-ICE)         | 2,732.00  | 0.11%  | -2.08% | 4.51%   | 5.04%   |
|   | Café Arábica (US\$ TM) (NYB-ICE)  | 175.05    | -1.30% | -3.92% | -1.30%  | 4.85%   |