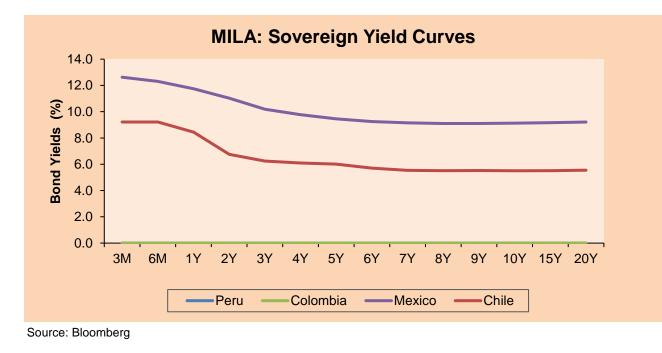

Base: 08/12/22=100 Source: Bloomberg

| Fixed Income          |          |         | Bid Yield | Ask Yield |          |
|-----------------------|----------|---------|-----------|-----------|----------|
|                       | Currency | Price   | (%)       | (%)       | Duration |
| PERU 7.35 07/21/25    | USD      | 105.141 | 5.09      | 4.92      | 2.13     |
| PERU 4.125 08/25/27   | USD      | 96.813  | 4.99      | 4.88      | 3.97     |
| PERU 8.75 11/21/33    | USD      | 123.685 | 5.80      | 5.70      | 7.12     |
| PERU 6.55 03/14/37    | USD      | 106.504 | 5.91      | 5.81      | 8.51     |
| PERU 5.625 11/18/2050 | USD      | 98.24   | 5.78      | 5.73      | 13.47    |
| CHILE 2.45 01/31/2031 | USD      | 83.645  | 5.03      | 4.94      | 6.87     |
| CHILE 3.125 01/21/26  | USD      | 95.317  | 4.99      | 4.82      | 2.67     |
| CHILE 3.625 10/30/42  | USD      | 76.858  | 5.62      | 5.54      | 12.77    |
| COLOM 11.85 03/09/28  | USD      | 118.417 | 7.43      | 7.31      | 3.84     |
| COLOM 10.375 01/28/33 | USD      | 111.39  | 8.80      | 8.47      | 6.21     |
| COLOM 7.375 09/18/37  | USD      | 92.115  | 8.38      | 8.26      | 8.22     |
| COLOM 6.125 01/18/41  | USD      | 77.768  | 8.63      | 8.53      | 9.63     |
| MEX 4 10/02/23        | USD      | 77.768  | 8.634     | 8.525     | 9.63     |
| MEX5.55 01/45         | USD      | 91.775  | 6.28      | 6.21      | 12.02    |