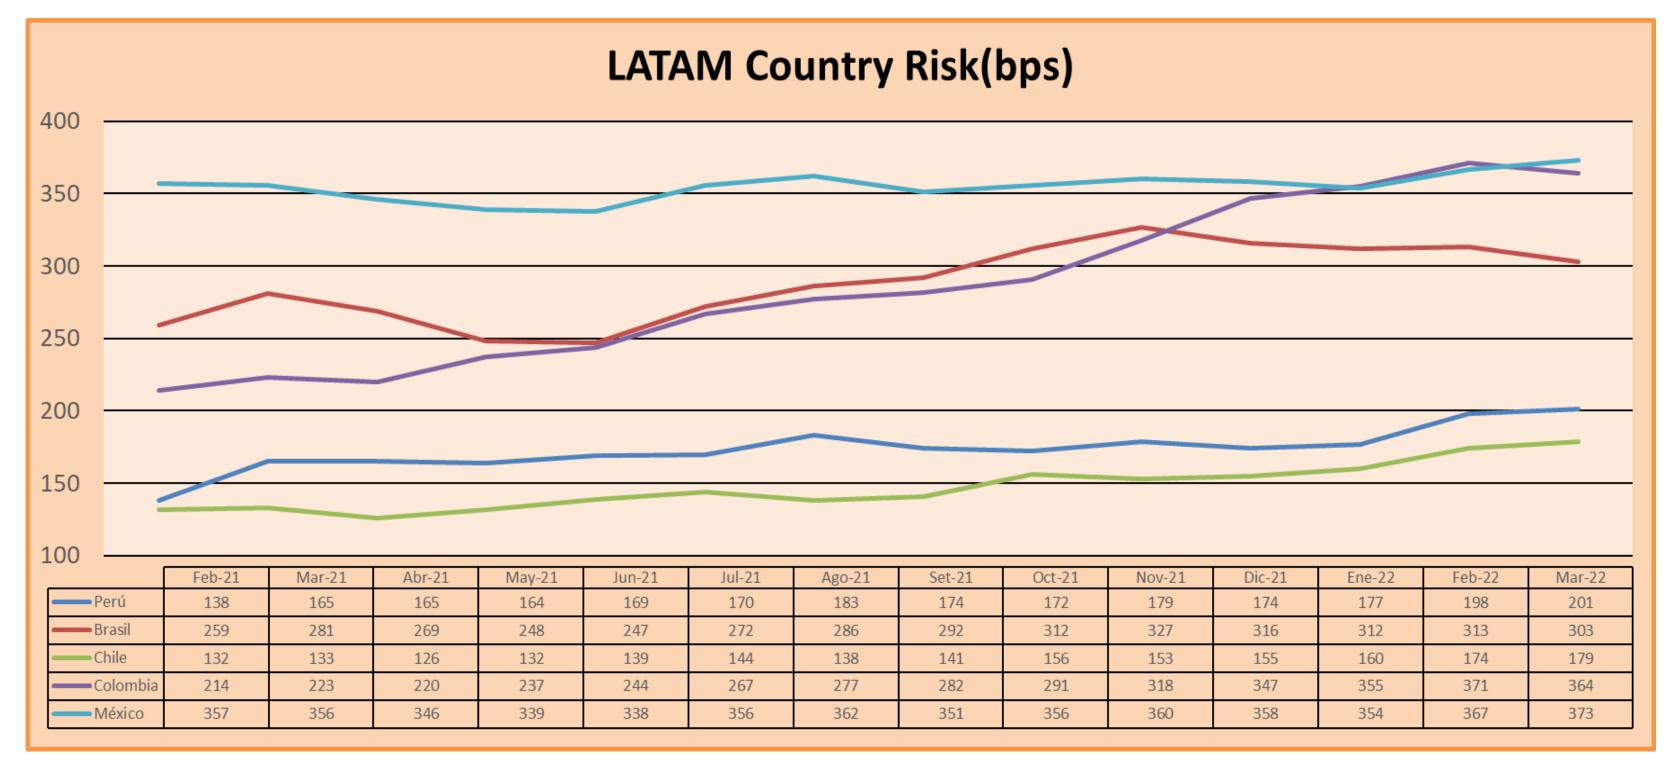

| Clasificadora de riesgo     |         |       |      |  |  |  |  |  |  |  |
| Country                     | Moody's | Fitch | S&P  |  |  |  |  |  |  |  |
| Peru                        | Baa1    | BBB   | BBB  |  |  |  |  |  |  |  |
| México                      | Ba2     | BB-   | BB-  |  |  |  |  |  |  |  |
| Venezuela                   | С       | WD    | NR   |  |  |  |  |  |  |  |
| Brazil                      | Ba2     | BB-   | BB-  |  |  |  |  |  |  |  |
| Colombia                    | Baa2    | BB+   | BB+  |  |  |  |  |  |  |  |
| Chile                       | A2      | A-    | А    |  |  |  |  |  |  |  |
| Argentine                   | Ca      | WD    | CCC+ |  |  |  |  |  |  |  |
| Panama                      | Baa2    | BBB-  | BBB  |  |  |  |  |  |  |  |

Source: Bloomberg



Source: BCRP

Capital Market Laboratory Coordinator: MS Javier Penny Pestana
Collaboration: Mariafe Urrutia, Fedele Calle, Nikolas Díaz y Nadia Contreras
email: pulsobursatil@ulima.edu.pe
facebook: www.facebook.com/pulsobursatil.ul